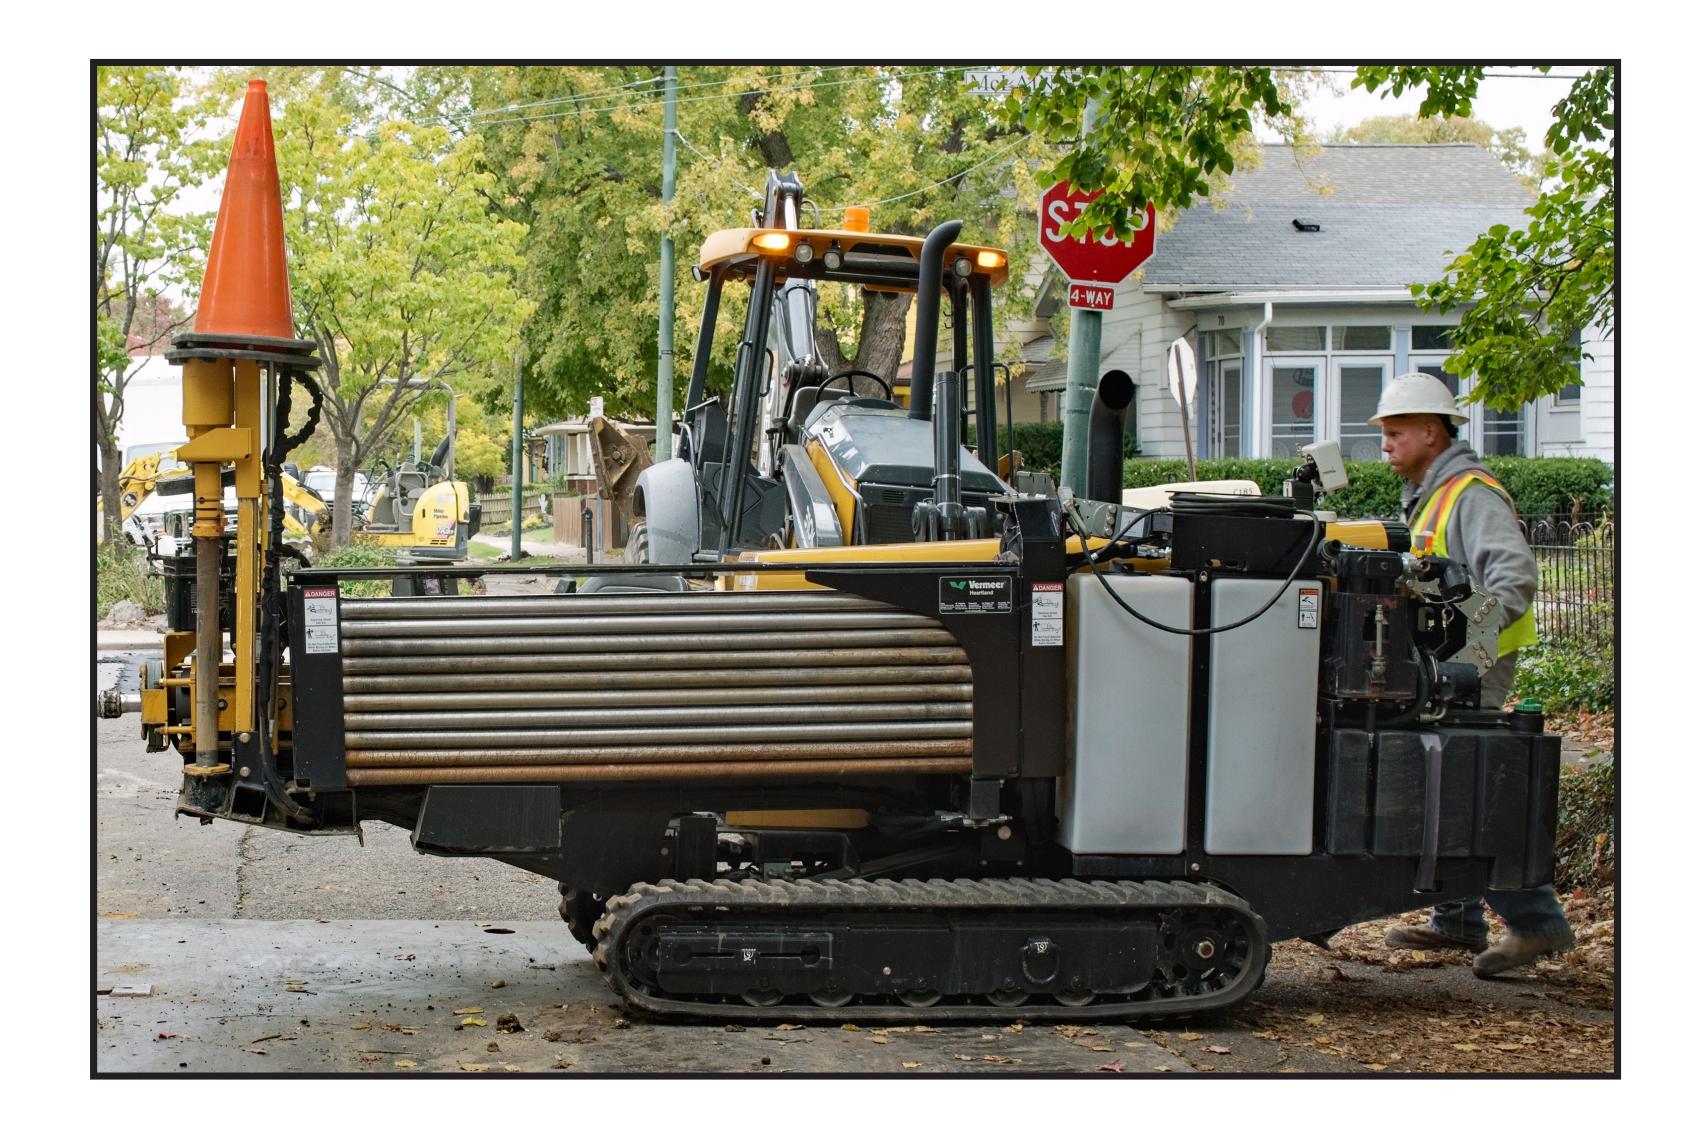

We install natural gas line by open trenching and boring.

- Open trenching involves digging a trench and placing the natural gas line in the trench.
- Boring uses a specialized machine to create an underground pathway through which the natural gas line is pulled or drilled.

# CONSTRUCTION PROCESS

We will install new natural gas lines and renew natural gas service lines serving your property for the Leadville Natural Gas Project. Construction will take place in four phases, and there may be several days or weeks between each phase.