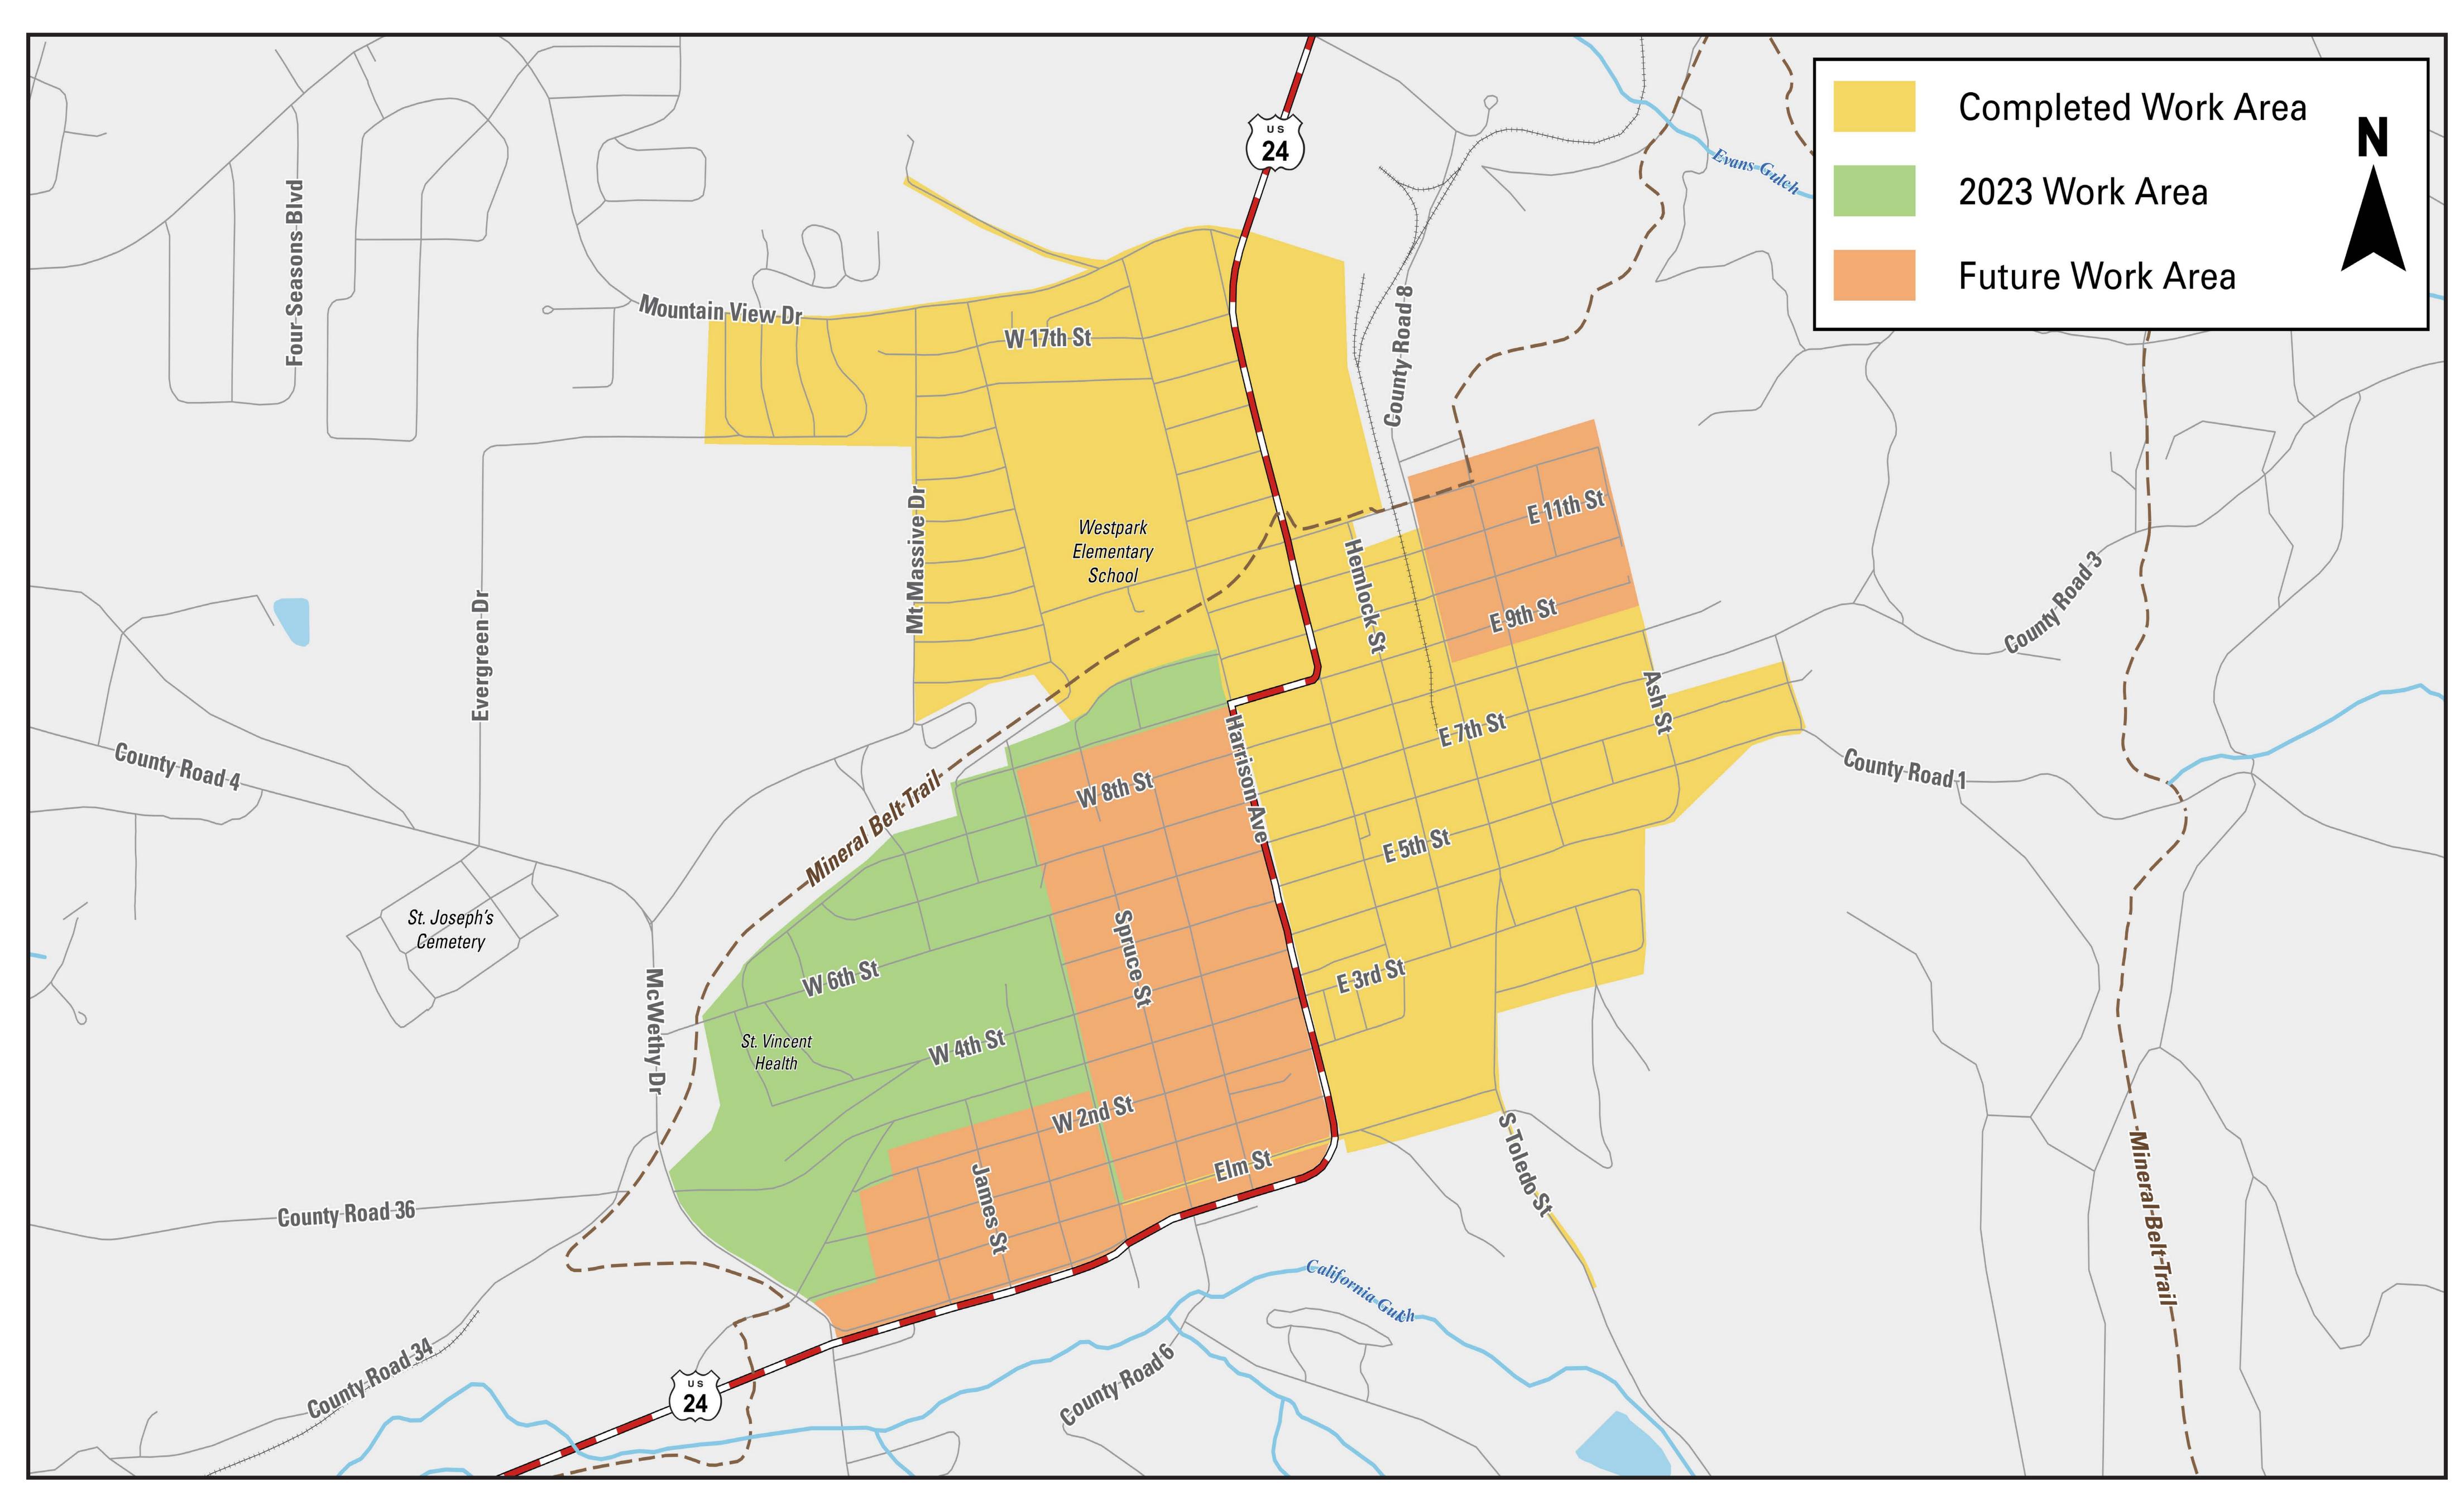

LEADWILLE

Tuesday, April 18, 2023 3:30 p.m. - 5:30 p.m.

### **OVERVIEW**



- We continue to construct a multi-year natural gas project in unincorporated Lake County and Leadville.
- This project includes replacing, relocating and installing new natural gas lines, replacing service lines that serve individual properties and relocating natural gas meters as needed.
- This work allows us to continue to provide safe, reliable natural gas service and enhances system resiliency during extreme weather.
- Construction began in 2019 and is expected to continue through 2025.
   Construction in 2023 will start in May and continue through October.
- Schedules are subject to change.



# 2023 WORK AREA





### CONSTRUCTION OVERVIEW



During work, you may notice:

- Marking of utility lines and utility survey holes.
- Road and sidewalk closures.
- Traffic control.
- Parking restrictions.
- Temporary changes to access.
- Construction noise.

We install natural gas line by open trenching and boring.

- Open trenching involves digging a trench and placing the natural gas line in the trench.
- Boring uses a specialized machine to create an underground pathway through which the natural gas line is pulled or drilled.





We restore work areas to preconstruction conditions as weather allows. Work areas may be left temporarily restored after construction until we can complete final restoration.

We are committed to maintaining a safe working environment in your community. For your safety and the