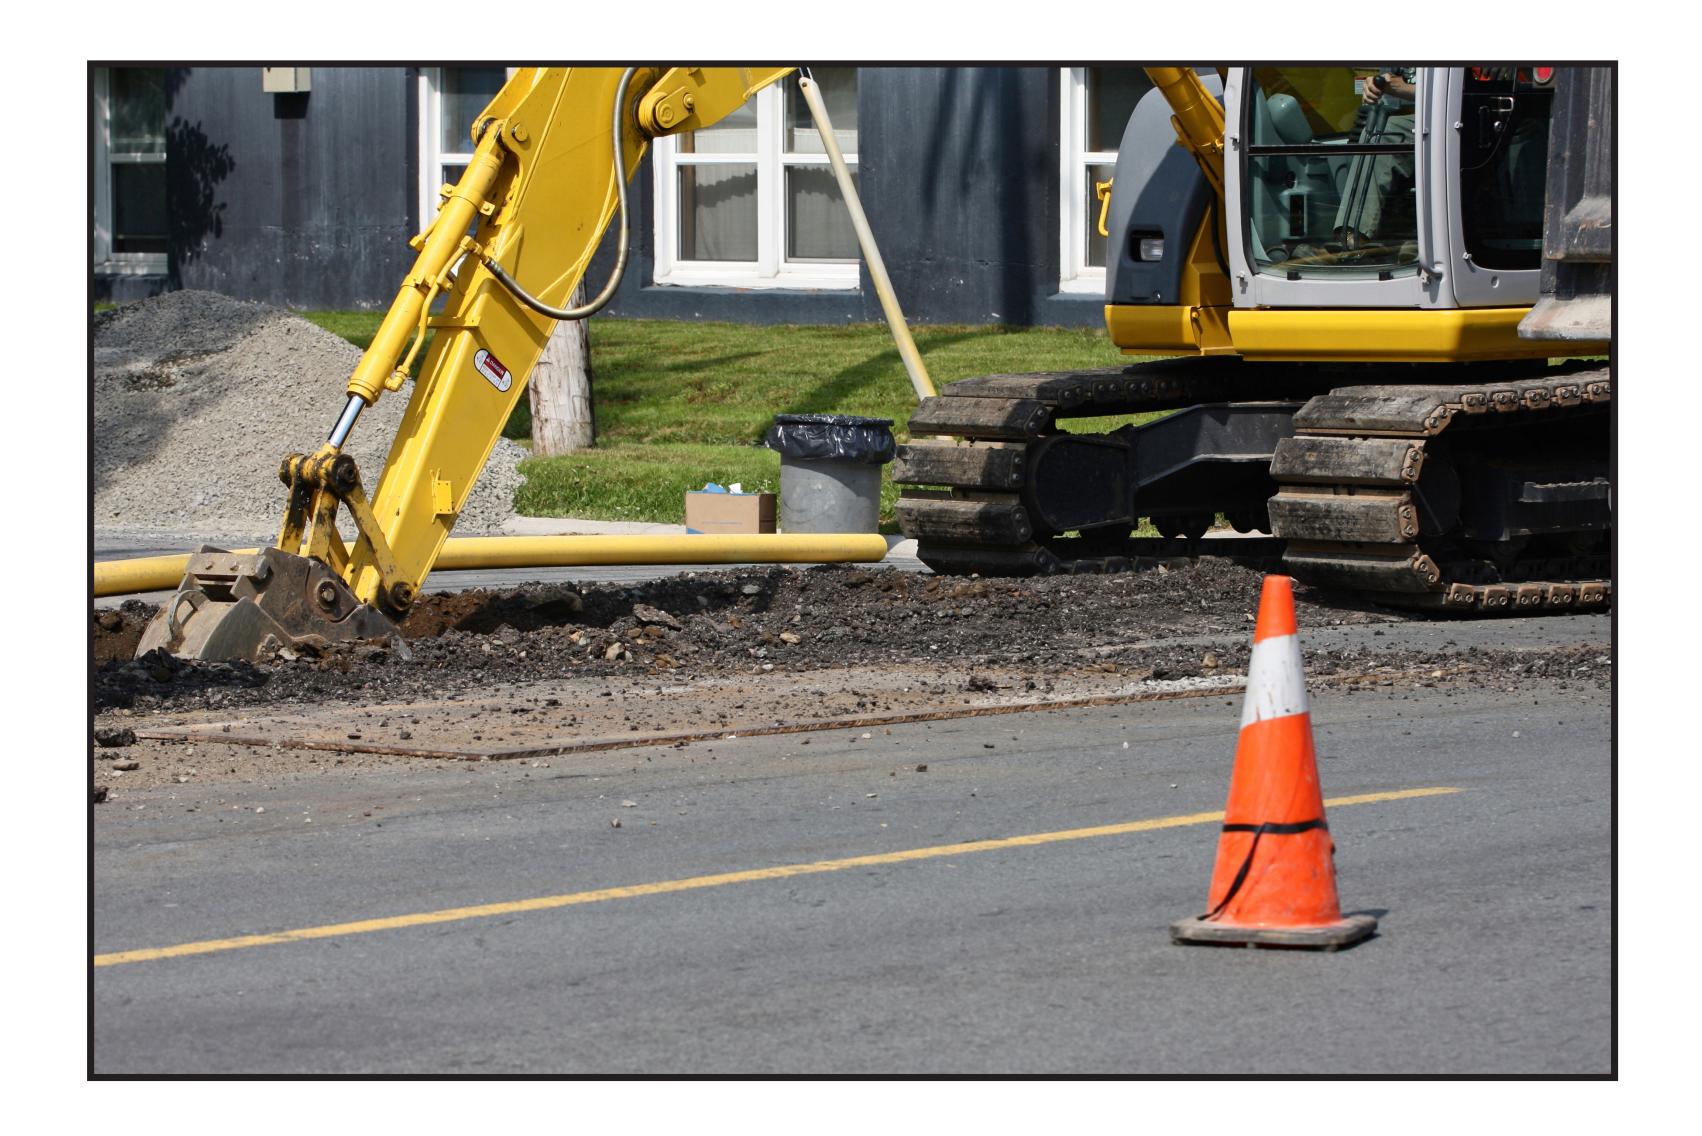

We install natural gas line by open trenching and boring.

- Open trenching involves digging a trench and placing the natural gas line in the trench.
- Boring uses a specialized machine to create an underground pathway through which the natural gas line is pulled or drilled.