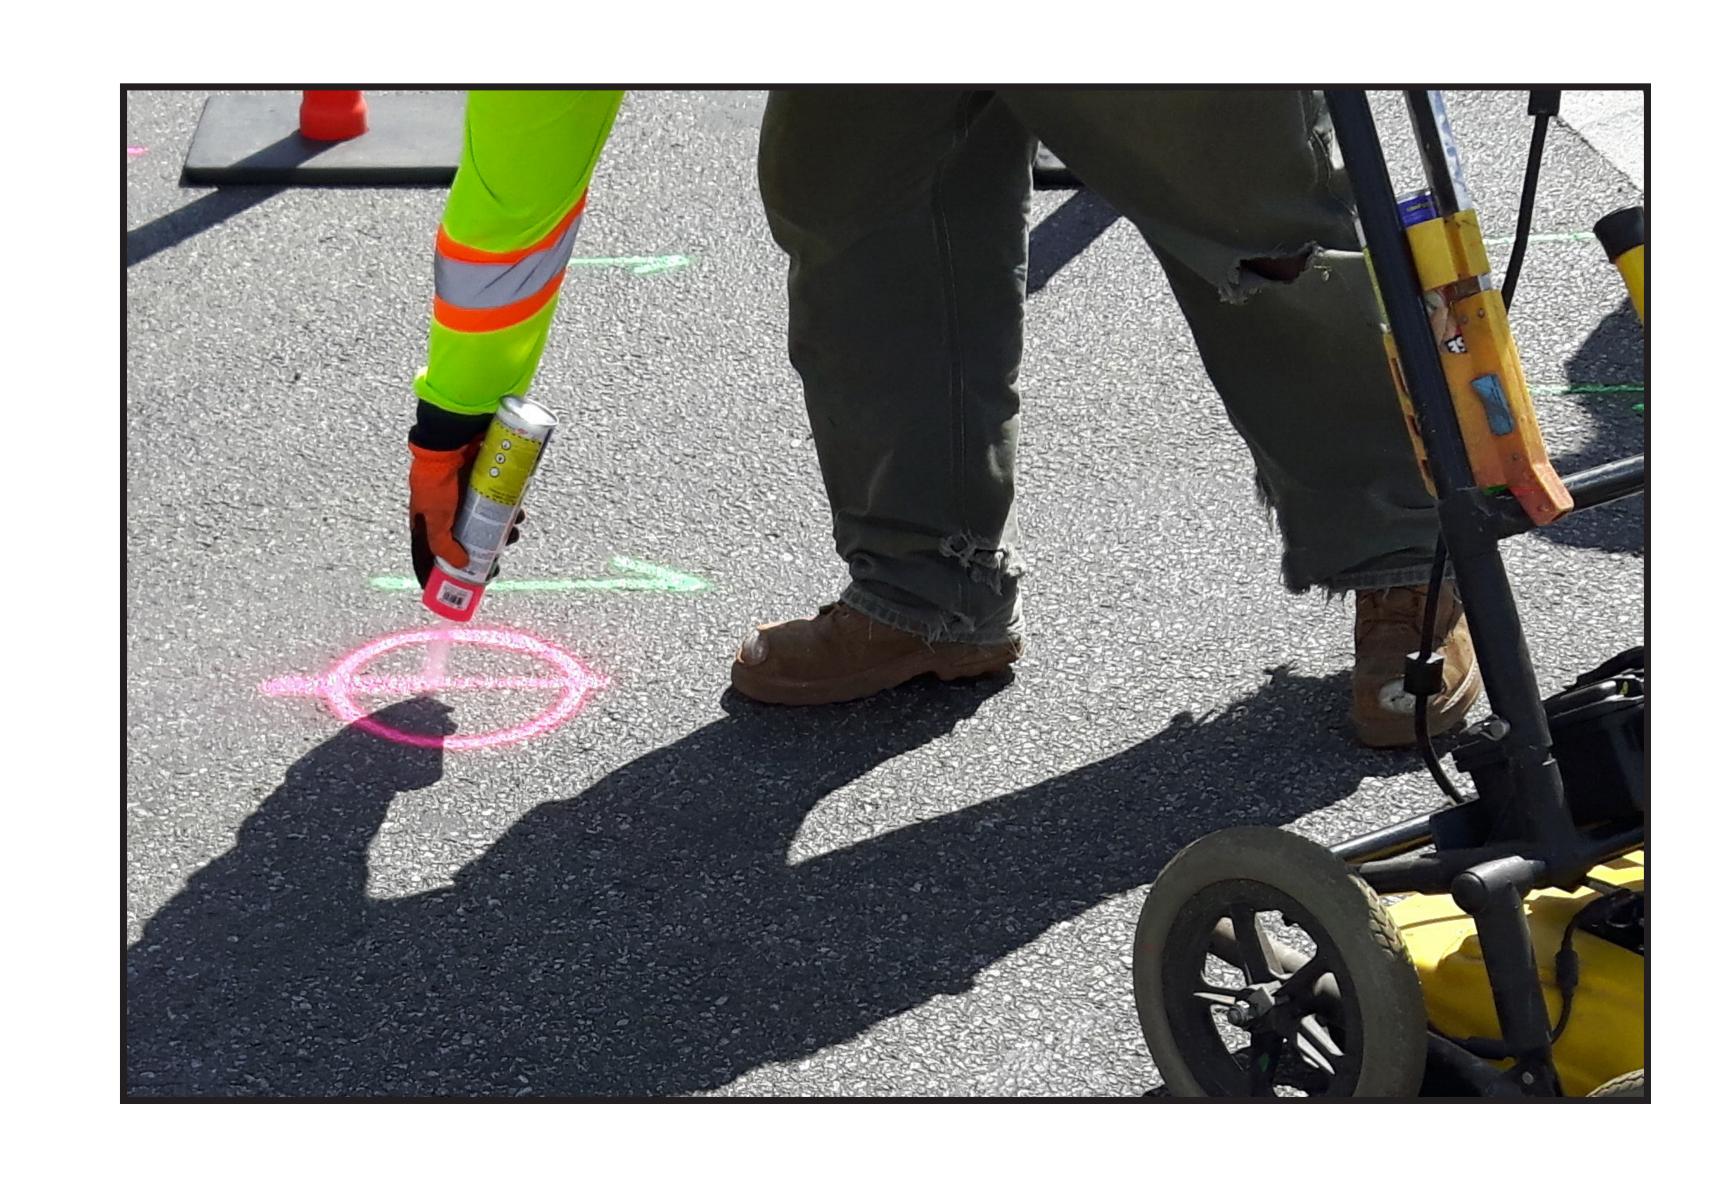

### CONSTRUCTION OVERVIEW

During work, you may notice:

- Marking of utility lines and utility survey holes.
- Road and sidewalk closures.
- Traffic control.
- Parking restrictions.
- Temporary changes to access.
- Construction noise.